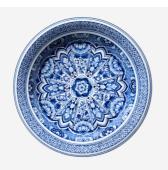

# Delft Blue Plate Carpet

MARCEL WANDERS | FOR MOOOI CARPETS

Carpet Delft Blue by Marcel Wanders is inspired by his signature Delft Blue designs. The round carpet illustrates the original handpainted design on a ceramic plate. Delft Blue Plate brings the rich history of Dutch heritage into your home in a modern way.

## Detailing

Revolutionary printing technology creates an endless mix of colours, playful illusions of depth and photorealistic designs.

### **Colours**

Delft Blue Plate