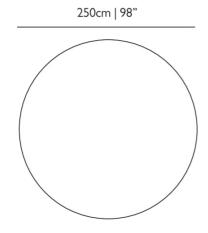

#### **Dimensions**

#### Product

width 250cm | 98.4" неіднт 250cm | 98.4" дертн 0.1cm | 0" діаметея 250cm | 98.4"